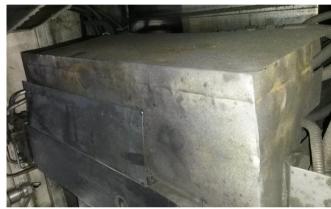

## **BENEFITS:-**

AFTER

- 1. Hydraulic hose damage avoided.
- 2. Machine break down eliminated.
- 3. Attractive environment

**BEFORE** Why1:-Covered the chucking cylinders.

Why2:-Chucking cylinder getting jam