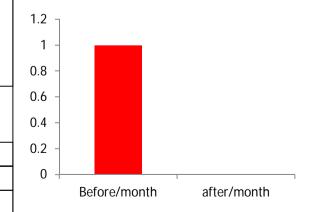

|              | Pawan,Sanjunath |       |             |           |         |
|                                                                             |                           |      |                                     |    |    |        |    |     |              | Maniunath D     |       |             |           |         |



| BENCHMARK     | 1 No.      |
|---------------|------------|
| TARGET        | 0 No.      |
| KAIZEN START  | 25.04.2015 |
| KAIZEN FINISH | 25.04.2015 |

# Pawan, Sanjunath Manjunath P

## **BENEFITS:-**

AFTER

- 1. Hydraulic hose damage avoided.
- 2. Machine break down eliminated.
- 3. Attractive environment

**BEFORE** Why1:-Covered the chucking cylinders.

Why2:-Chucking cylinder getting jam

Why3:-Machined chips accumulating

### **RESULT:-**



# **KAIZEN SUSTENANCE**

WHAT TO DO:- one time action **HOW TO DO: FREQUENCY** 

# **COST INCURRED**

| N | MATERIAL COST | LABOUR COST | TOTAL COST |  |  |
|---|---------------|-------------|------------|--|--|
|   | IN RS         | IN RS       | IN RS      |  |  |
| Ī | 300           |             | 300        |  |  |

#### HORIZONTAL DEPLOYMENT

| SR.<br>NO. | CELL | TARGET | RESPONSIBILITY | STATUS |  |
|------------|------|--------|----------------|--------|--|
| 1          | -    |        |                |        |  |

#### **ROOT CAUSE: - Burr accumulation**

REGISTRATION NO. & DATE: #641, 25.04.15

**REGISTERED BY:- Dinesha.M** 

**MANAGER'S SIGN:-**